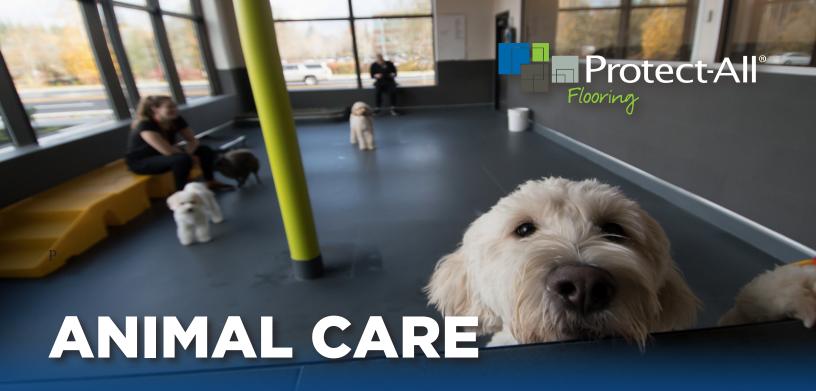

Paws, claws and heels are no challenge for a floor designed to be used in places that get the most abuse. Protect-All® provides a durable, sanitary and comfortable flooring solution for animal and pet care environments!

Protect-All flooring creates a soothing atmosphere by absorbing sounds typically found in animal care facilities as well as a softer under-paw environment for your pet. Protect-All is also highly resistant to <u>chemicals</u>, mildew and bacteria.