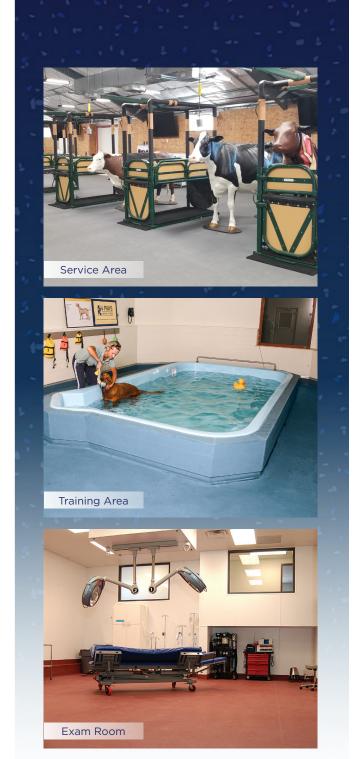

Paws, claws and heels are no challenge for a floor designed to be used in places that get the most abuse. Protect-All® provides a durable, sanitary and comfortable flooring solution for animal and pet care environments!

Protect-All's monolithic construction is designed to be impact and puncture resistant. This design also prevents the floor from being shredded and digested. Protect-All can withstand common elements found in an animal care environment such as dirt, mud, water and anything else your furry friends throw at it. The flooring's nonporous construction can handle bodily fluids without staining or leaving unpleasant odor behind after cleaning.

Protect-All flooring creates a soothing atmosphere by absorbing sounds typically found in animal care facilities as well as a softer under-paw environment for your pet. Protect-All is also highly resistant to <u>chemicals</u>, mildew and bacteria.