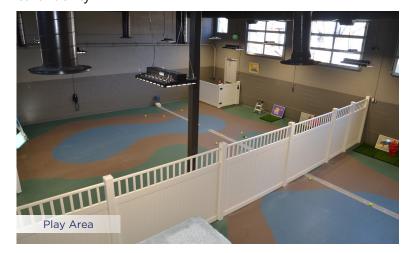

Protect-All flooring creates a soothing atmosphere by absorbing sounds typically found in animal care facilities as well as a softer under-paw environment for your pet. Protect-All is also highly resistant to <u>chemicals</u>, mildew and bacteria.

### **Sizes**

5' x 8' Sheets

5' x 5' Tile

2' x 2' Tile

Opting for durability doesn't mean compromising on design. Protect-All offers endless opportunities for

customization with our Designer Series line of flooring solutions, so you can have a floor that looks as good as it performs. High-quality, beautiful and functional flooring devlivering exceptional value so you can put your best foot forward. That's Protect-All.