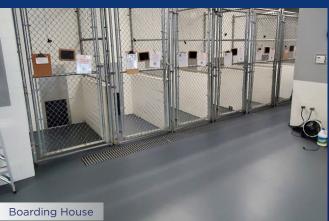

Protect-All's monolithic construction is designed to be impact and puncture resistant. This design also prevents the floor from being shredded and digested. Protect-All can withstand common elements found in an animal care environment such as dirt, mud, water and anything else your furry friends throw at it. The flooring's nonporous construction can handle bodily fluids without staining or leaving unpleasant odor behind after cleaning.

Protect-All flooring creates a soothing atmosphere by absorbing sounds typically found in animal care facilities as well as a softer under-paw environment for your pet. Protect-All is also highly resistant to <u>chemicals</u>, mildew and bacteria.