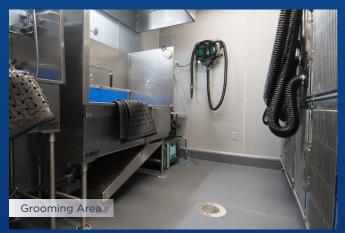

Protect-All's monolithic construction is designed to be impact and puncture resistant. This design also prevents the floor from being shredded and digested. Protect-All can withstand common elements found in an animal care environment such as dirt, mud, water and anything else your furry friends throw at it. The flooring's nonporous construction can handle bodily fluids without staining or leaving unpleasant odor behind after cleaning.

Protect-All flooring creates a soothing atmosphere by absorbing sounds typically found in animal care facilities as well as a softer under-paw environment for your pet. Protect-All is also highly resistant to <u>chemicals</u>, mildew and bacteria.